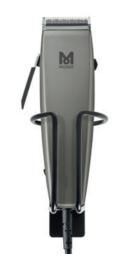

### **KUNO**

Professional superior clipper – our most powerful, most durable & most compact MASTERPIECE

When the best isn't good enough! A true flyweight power pack – for real professional performance! The ideal combination of compactness & performance.

| KUNO                      |                                                                                                                              |
|---------------------------|------------------------------------------------------------------------------------------------------------------------------|
| Article no.               | 1887-0050                                                                                                                    |
| EAN                       | Single: 4015110016663<br>Carton: 4015110031543   6 pcs.                                                                      |
| Accessories               | 6 magnetic premium attachment combs<br>1.5, 3, 4.5, 6, 9, 12 mm, charging stand,<br>plug-in transformer, cleaning brush, oil |
| Special warranty          | 2 years on battery   5 years on motor                                                                                        |
| Drive                     | Brushless DC-Motor, ~ 7.200 rpm                                                                                              |
| Run time   charge time    | Up to 2h   ~ 1h10 quick charge                                                                                               |
| Operating voltage         | 100-240 V   50/60 Hz (plug-in-transformer)                                                                                   |
| Dimensions L/W/D   Weight | 159 × 47 × 48 mm   210 g                                                                                                     |