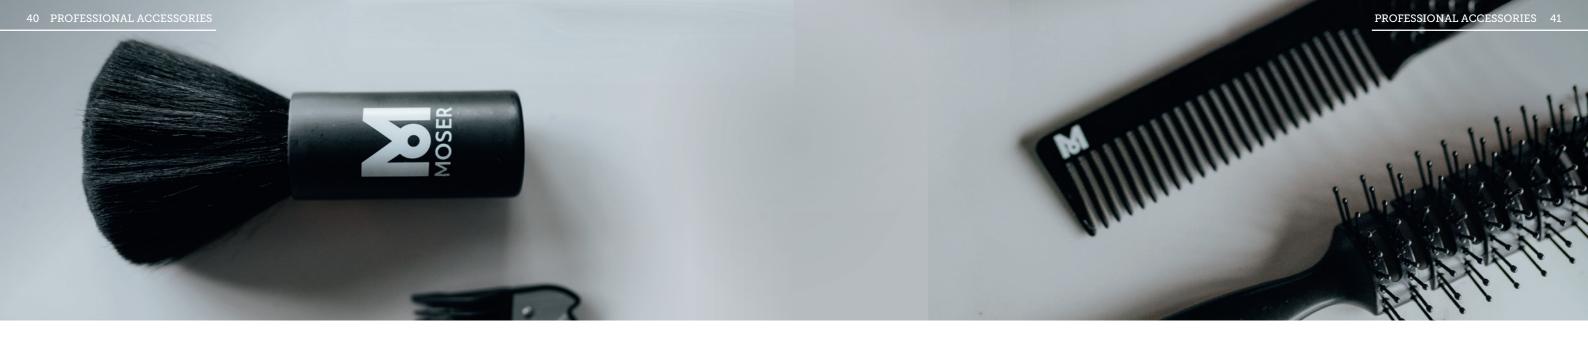

|  |
| EAN                       | Single: 4015110014539<br>Carton: 4015110016038   6 pcs. |  |
| Accessories               | Storage box & protective cap                            |  |
| Drive                     | Battery operated (1× AAA)                               |  |
| Cutting system            | Rotating stainless steel cutting system                 |  |
| Dimensions L/W/D   Weight | 15 × 134 × 15 mm   ~ 35 g with battery                  |  |





i

Styling products like hair sprays, oils or creams can remain on the surface of your straightener plates or curling tong. Unplug your tool  $\vartheta$  wait until it's cooled down. Use a damp cotton wipe to clean the cooled down surfaces from time to time. Allow to dry for a couple of hours before plugging in again.



## **Professional Accessories**



WATER SPRAY BOTTLE

0092-6400



WATER SPRAY BOTTLE FLAIROSOL®

0092-6240



CLIPPER HOLDER

0092-6035



MOSER MOSER

**HAIR DRESSING CAPE** 135 × 150 cm | 0092-6231



CLIPPER COMB

0092-6310



MINI FADE BRUSH

0092-6330



NECK BRUSH WOOD

0092-6381



TOWEL

HAIRDRESSER QUALITY 100 × 48 cm | 0092-6430



HAIR CLIP

4 pcs. 0092-0131



LARGE TOOL BAG

0092-6185

You can find further accessories  $\boldsymbol{\vartheta}$  much more that will inspire you on our website.



## Cleaning & maintenance of clippers & trimmers

Oiling & maintenance reduces friction, heat generation & wear of the blade set, protects from external influences & extends the service life of the appliance. Neglecting maintenance causes drive & transmission wear & also reduces bat