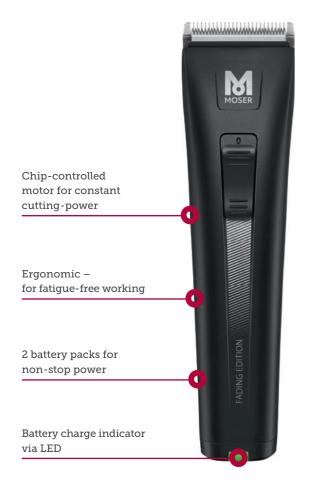

### Professional fading clipper

PEITERE INFOS

Never stop fading! Extra high speed for fast & precise cutting.

Constant speed also for difficult hair & unlimited performance with 2 standard battery packs.

| GENIO PRO FADING EDITION  |                                                                                                                                                    |
|---------------------------|----------------------------------------------------------------------------------------------------------------------------------------------------|
| Article no.               | 1874-0053                                                                                                                                          |
| EAN                       | Single: 4015110023128<br>Carton: 4015110031406   6 pcs.                                                                                            |
| Accessories               | 2 standard battery packs, 4 magnetic<br>premium attachment combs 1.5, 3, 4.5,<br>6 mm, charging stand, plug-in transformer,<br>cleaning brush, oil |
| Drive                     | DC-Motor. ~ 5.750 rpm                                                                                                                              |
| Run time   charge time    | Up to 1h45   ~ 1h20 quick charge                                                                                                                   |
| Operating voltage         | 100-240 V   50/60 Hz (plug-in-transformer)                                                                                                         |
| Dimensions L/W/D   Weight | 180 × 47 × 42 mm   ~ 280 g                                                                                                                         |