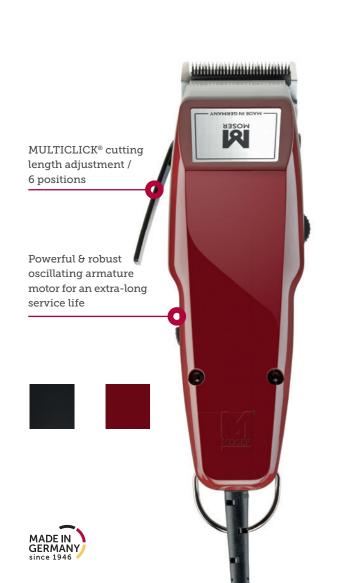

# Professional classic corded clipper

The professional classic since 1962!

MOSER's most sold clipper is a reliable & robust tool with an excellence performance.

1400-0278

1400-0087

| 1400                               |                                                                                                                                                                             |
|------------------------------------|-----------------------------------------------------------------------------------------------------------------------------------------------------------------------------|
| Burgundy<br>Article no.: 1400-0050 | EAN Single: 4015110000129<br>EAN Carton: 4015110020776   50 pcs.<br>Accessories: 4.5 mm attachment comb,<br>cleaning brush, oil                                             |
| Burgundy<br>Article no.: 1400-0278 | EAN Single: 4015110000624<br>EAN Carton: 4015110030911   6 pcs.<br>Accessories: 4 slide-on attachment<br>combs 4.5, 6, 9, 14 mm, hair comb,<br>scissor, cleaning brush, oil |
| Black<br>Article no.: 1400-0087    | EAN Single: 4015110011828<br>EAN Carton: 4015110020806   50 pcs.<br>Accessories: variable attachment comb<br>(4–18 mm), 4.5 mm attachment comb,<br>cleaning brush, oil      |
| Drive                              | Oscillating armature motor, ~ 6.000 rpm                                                                                                                                     |
| Operating voltage                  | Max. 10 W   230 V   50/60 Hz<br>~ 2 m professional cord                                                                                                                     |
| Dimensions L/W/D   Weight          | 175 × 69 × 50 mm   ~ 520 g                                                                                                                                                  |

MULTICLICK® cutting length adjustment / 6 positions

Powerful & robust oscillating armature motor for an extra-long service life

STAR BLADE – professional stainless steel blade set

0.7–3 mm | 1401-7600

**FADING BLADE – for precise on-scalp fades** 0.5–2 mm | 1406-7320