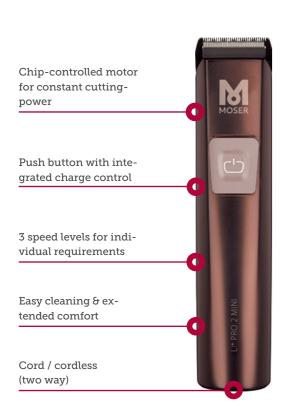

it: 10 size: 3 mm



unit: 10

1801-7050

size: 45 mm



unit: 10

size: 6 mm

1801-7070 unit: 10

size: 9 mm



unit: 10



size: 12 mm



1802-7060 unit: 1 1802-7120 size: 25 mm



netic fit for easy use & handling, secure & strong fit on the blade. Strong mineral/glass fiber plastic material, rounded comb edges: better cutting results, smooth gliding through hair, comfortable for skin. Including small sizes for fading.

Innovative MAGCLICK® mag-



1802-7010 unit 1 1802-7070 unit: 50 size: 3 mm



1802-7020 unit 1 1802-7080 unit: 50 size: 6 mm



1802-7030 unit 1 1802-7090 unit: 50 size: 9 mm







size: 18 mm









## LI<sup>+</sup> PRO 2 MINI



### **Professional premium trimmer**



The new generation!

Light & silent with 3 adjustable speed levels. On top, it's easy to clean.





| LI+ PRO 2 MINI            |                                                                                                                            |
|---------------------------|----------------------------------------------------------------------------------------------------------------------------|
| Article no.               | 1588-0051                                                                                                                  |
| EAN                       | Single: 4015110018896<br>Carton: 4015110031147   6 pcs.                                                                    |
| Accessories               | 1 variable attachment comb 3-6 mm,<br>charging stand, energy-efficient plug-in<br>transformer, cleaning brush, clipper oil |
| Special warranty