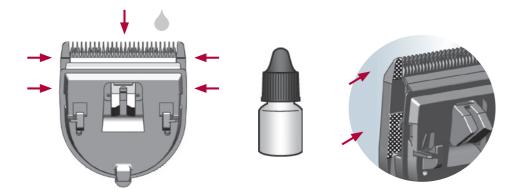

#### Sharp'n'soft

Razor-sharp cutting edges ensure the achievement of an exact cut &, thanks to additional polishing, are super soft on the skin.

#### Easy slide

The blade set glides particularly smoothly through hair, thanks to an optimum geometry.

#### Long life

The precision cross hatch finish ensures minimum wear & a long service life.

#### Easy cleaning

A sophisticated function which enables simple cleaning.