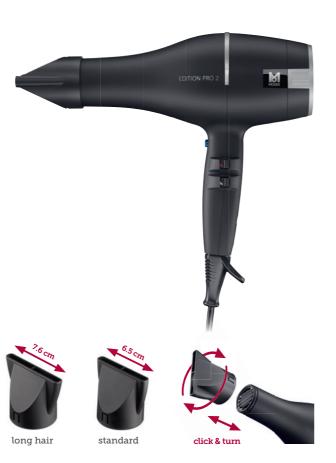

ds                                                                           |
| Technology                | Nurturing ions & gentle infrared warmth for shiny, healthy hair – with antistatic effect                        |
| Drive                     | 2.000 Watt, durable AC-collector motor                                                                          |
| Operating voltage         | 2.000 W   220-240 V~   50/60 Hz                                                                                 |
| Cable                     | 3 m professional cable with hanging loop                                                                        |
| Dimensions L/W/D   Weight | 235 × 90 × 245 mm   ~ 485 g                                                                                     |



## **ACCESSORIES**



Additionally available



STYLING DIFFUSER 4352-7020 compatible with: **VENTUS PRO** EDITION PRO 2



STYLING DIFFUSER 4360-7000 compatible with: PROTECT



UNIVERSAL DIFFUSER 4300-7910



COMB NOZZLE 4340-7000 compatible with: PROTECT



HAIR DRYER HOLDER 0092-6560



Please make sure to clean the rear filter of your MOSER hair dryer regularly. Take off the rear filter  $\theta$  use a small brush to remove residues.



36 FINISHING & STYLING FINISHING STYLING

## **CERALINE**

# Professional premium hair straightener

| CERALINE                 |                                                                                                           |
|--------------------------|-------------------------------------------------------------------------------------