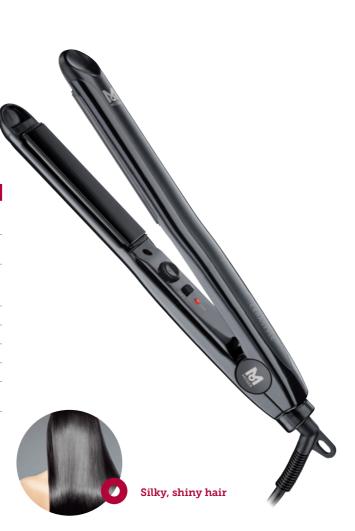

mm, length: 90 mm rounded floating styling plates, ceramic-coated |
| Heat-up time                           | 30 sec.                                                                     |
| Operating temperature                  | 150-230 °C                                                                  |
| Sleep mode                             | Safety cut-off after 60 min.                                                |
| Operating voltage                      | 40 W   220-240 V   50/60 Hz                                                 |
| Cable                                  | 2.8 m professional swivel cord with hanging loop                            |
| Weight                                 | ~ 210 g                                                                     |







## **AIRSTYLER PRO**



# Professional premium airstyler-set

| AIRSTYLER PRO     |                                                                           |
|-------------------|---------------------------------------------------------------------------|
| Article no.       | 4550-0050                                                                 |
| EAN               | EAN Single: 4015110035800<br>EAN Carton: 4015110035817   6 pcs.           |
| Accessories       | 3 thermal circular brushes Ø 25, 30, 38 mm 30mm with retractable bristles |
| Type of operation | 2 speed & heat levels, cooling level                                      |
| Safety            | Safety thermostat / overheat protection                                   |
| Operating voltage | 1.100 W   120-240 V   50/60