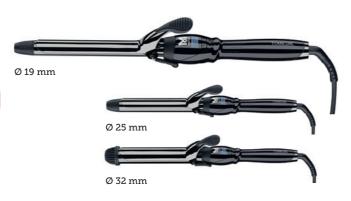

91   12 pcs. |
| Ø 32 mm<br>Article no.: 4445-0050        | EAN Single: 4015110017967<br>EAN Carton: 4015110021407   12 pcs. |
| Heat-up time                             | 60 sec.                                                          |
| Operating temperature                    | 80-210 °C in 6 steps                                             |
| Sleep mode                               | Safety cut-off after 60 min.                                     |
| Operating voltage                        | 40 W   220-240 V   50/60 Hz                                      |
| Cable                                    | 2.7 m professional swivel cord                                   |
| Weight (Ø 19, 25, 32 mm)                 | ~ 225 g   ~ 315 g   ~ 340 g                                      |





## **MOBILE SHAVER**



### **Cordless shaver**

| MOBILE SHAVER             |                                                                     |  |
|---------------------------|---------------------------------------------------------------------|--|
| Article no.               | 3615-0051                                                           |  |
| EAN                       | Single: 4015110007760<br>Carton: 4015110018384   48 pcs.            |  |
| Accessories               | Extra cutter & shaving foil,<br>Including space saving travel pouch |  |
| Information system        | LED-charging indicator                                              |  |
| Run time   charge time    | Up to 0h45   ~ 8h                                                   |  |
| Cutting length