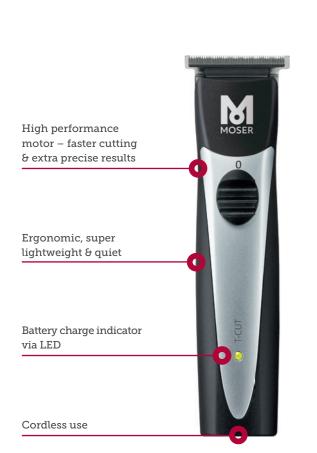

coustic: via signal-tones                                                       |
| Drive                     | DC motor with sound proofing, ~ 7.000 rpm                                                           |
| Run time   charge time    | Up to 1h25   ~ 2h quick charge                                                                      |
| Operating voltage         | 100-240 V   50/60 Hz (plug-in-transformer)                                                          |
| Dimensions L/W/D   Weight | 142 × 32 × 32 mm   ~ 130 g                                                                          |











## **T-CUT**



### Professional t-wide trimmer



Get all kind of hair cuts in shape!

A cordless wide trimmer that allows fast & precise work, straighter edging & wide lining.





| T-CUT                     |                                                          |
|---------------------------|----------------------------------------------------------|
| Article no.               | 1591-0070                                                |
| EAN                       | Single: 4015110015109<br>Carton: 4015110020998   6 pcs.  |
| Accessories               | Charging stand, plug-in transformer, cleaning brush, oil |
| Drive                     | DC motor with sound proofing, ~ 6.400 rpm                |
| Run time   charge time    | Up to 1h   ~ 2h quick charge                             |
| Operating voltage         | 100-240 V, 50/60 Hz (plug-in-transformer)                |
| Dimensions L/W/D   Weight | 142 × 32 × 32 mm   ~ 135 g