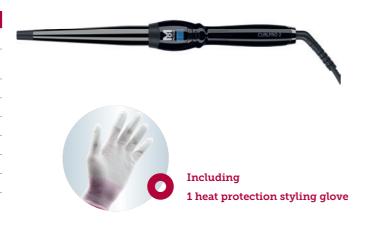

-----------------------------------------------------|
| EAN                   | EAN Single: 4015110015185<br>EAN Carton: 4015110018995   12 pcs. |
| Barrel tapers         | Ø 25 mm down to Ø 13 mm                                          |
| Heat-up time          | 30 sec.                                                          |
| Operating temperature | 80-210 °C                                                        |
| Sleep mode            | Safety cut-off after 60 min.                                     |
| Operating voltage     | 45-50 W   100-240 V   50/60 Hz                                   |
| Cable                 | 2.5 m professional swivel cord                                   |
| Weight                | ~ 150 g without cable                                            |



## **SENSO**



### Nose & ear trimmer

| SENSO                     |                                                         |  |
|---------------------------|---------------------------------------------------------|--|
| Article no.               | 4900-0050                                               |  |
| EAN                       | Single: 4015110014539<br>Carton: 4015110016038   6 pcs. |  |
| Accessories               | Storage box & protective cap                            |  |
| Drive                     | Battery operated (1× AAA)                               |  |
| Cutting system            | Rotating stainless steel cutting system                 |  |
| Dimensions L/W/D   Weight | 15 × 134 × 15 mm   ~ 35 g with battery                  |  |





i

Styling products like