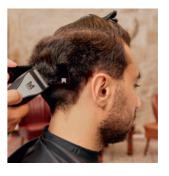

### Upgrade to business class with Marina!

Step-by-step toward a trendy men's haircut: Marina demonstrates how a "business cut" is perfectly executed using a CHROM2STYLE BLENDING EDITION & a T-CUT:

**Step 1**: Part a guiding line in a U-shape at the top of the head. **Step 2**: Evenly cut along the guiding line of the hair using the over-comb technique  $\theta$  the CHROM2STYLE BLENDING EDITION. **Step 3a/b**: Using the magnetic premium attachment comb (size 4.5 mm), cut the hair around the neck area towards the back of the head. (Step 4–9\*)

(Step 1\*) Step 2: Cut the sides in sections running diagonally backwards from front to back to the middle of the back of the head in order to create a layering effect. Step 3: Using the CHROM2STYLE and 9 mm attachment comb, work a transition into the neck area.

**Step 4**: Using the appliance-over-comb technique, work a soft transition into the neck and side areas. (Step 5\*) **Step 6**: Blow-dry the hair. Pull up the top hair at a 90-degree angle and cut a dynamic guiding line using the over-comb technique. Slightly pull the fringe above the last guiding line. (Step 7-8\*)