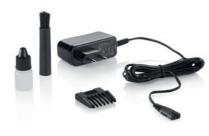

## **NEO**

### Professional starter clipper

The perfect clipper for professionals without compromises when it comes to quality.

| NEO                       |                                                                                      |
|---------------------------|--------------------------------------------------------------------------------------|
| Article no.               | 1886-0051                                                                            |
| EAN                       | Single: 4015110023166<br>Carton: 4015110031512   6 pcs.                              |
| Accessories               | 4 slide-on attachment combs 3, 6, 9, 12 mm, plug-in transformer, cleaning brush, oil |
| Drive                     | DC motor, ~ 5.000 rpm                                                                |
| Run time   charge time    | Up to 1h30   ~ 2h                                                                    |
| Operating voltage         | 100-240 V   50/60 Hz (plug-in-transformer)                                           |
| Dimensions L/W/D   Weight | 174 × 45 × 42 mm   ~ 275 g                                                           |

# Ideal tool to learn all kind of universal hair cutting techniques

The NEO clipper is the ideal tool to learn all kind of universal hair cutting techniques. The detachable standard MAGIC BLADE can also be exchanged to the TEXTURIZING BLADE for even more creativity in the salon. Masculine, casual  $\theta$  unique – the "modern man" look from the roots anniversary collection by MOSER. Accents  $\theta$  boldly visible textures lend greater individuality to the look.