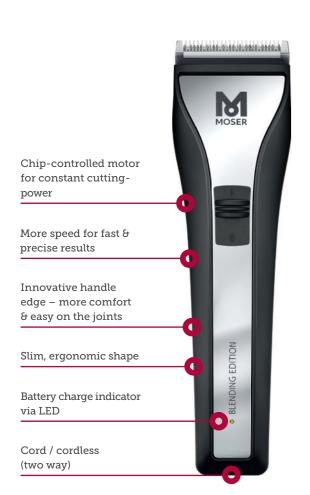

### Professional clipper for smooth blending

The perfect tool for faster  $\theta$  easier natural transitions! Realizes smooth natural transitions extremely close to the skin with outstanding ergonomics.

| CHROM2STYLE BLENDING EDITION |                                                                                                                       |
|------------------------------|-----------------------------------------------------------------------------------------------------------------------|
| Article no.                  | 1877-0052                                                                                                             |
| EAN                          | Single: 4015110023463<br>Carton: 4015110031451   6 pcs.                                                               |
| Accessories                  | 4 magnetic premium attachment combs<br>1.5, 3, 4.5, 6 mm, charging stand, plug-in<br>transformer, cleaning brush, oil |
| Special warranty             | 2 years on battery                                                                                                    |
| Drive                        | DC motor with sound proofing, ~ 5.750 rpm                                                                             |
| Run time   charge time       | Up to 1h45   ~ 1h20 quick charge                                                                                      |
| Operating voltage            | 100-240 V   50/60 Hz (plug-in-transformer)                                                                            |
| Dimensions L/W/D   Weight    | 178 × 48 × 52 mm   ~ 270 g                                                                                            |