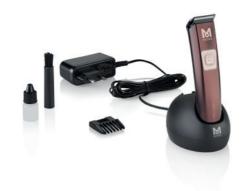

### **KUNO**

Professional superior clipper – our most powerful, most durable & most compact MASTERPIECE

When the best isn't good enough! A true flyweight power pack – for real professional performance! The ideal combination of compactness & performance.

| KUNO                      |                                                                                                                              |
|---------------------------|------------------------------------------------------------------------------------------------------------------------------|
| Article no.               | 1887-0050                                                                                                                    |
| EAN                       | Single: 4015110016663<br>Carton: 4015110031543   6 pcs.                                                                      |
| Accessories               | 6 magnetic premium attachment combs<br>1.5, 3, 4.5, 6, 9, 12 mm, charging stand,<br>plug-in transformer, cleaning brush, oil |
| Special warranty          | 2 years on battery   5 years on motor                                                                                        |
| Drive                     | Brushless DC-Motor, ~ 7.200 rpm                                                                                              |
| Run time   charge time    | Up to 2h   ~ 1h10 quick charge                                                                                               |
| Operating voltage         | 100-240 V   50/60 Hz (plug-in-transformer)                                                                                   |
| Dimensions L/W/D   Weight | 159 × 47 × 48 mm   210 g                                                                                                     |