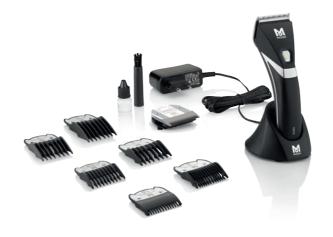

### **KUNO**

Professional superior clipper – our most powerful, most durable & most compact MASTERPIECE

When the best isn't good enough! A true flyweight power pack – for real professional performance! The ideal combination of compactness & performance.

| KUNO                      |                                                                                                                              |
|---------------------------|------------------------------------------------------------------------------------------------------------------------------|
| Article no.               | 1887-0050                                                                                                                    |
| EAN                       | Single: 4015110016663<br>Carton: 4015110031543   6 pcs.                                                                      |
| Accessories               | 6 magnetic premium attachment combs<br>1.5, 3, 4.5, 6, 9, 12 mm, charging stand,<br>plug-in transformer, cleaning brush, oil |
| Special warranty          | 2 years on battery   5 years on motor                                                                                        |
| Drive                     | Brushless DC-Motor, ~ 7.200 rpm                                                                                              |
| Run time   charge time    | Up to 2h   ~ 1h10 quick charge                                                                                               |
| Operating voltage         | 100-240 V   50/60 Hz (plug-in-transformer)                                                                                   |
| Dimensions L/W/D   Weight | 159 × 47 × 48 mm   210 g                                                                                                     |