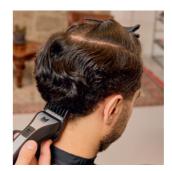

### Upgrade to business class with Marina!

Step-by-step toward a trendy men's haircut: Marina demonstrates how a "business cut" is perfectly executed using a CHROM2STYLE BLENDING EDITION & a T-CUT:

**Step 1**: Part a guiding line in a U-shape at the top of the head. **Step 2**: Evenly cut along the guiding line of the hair using the over-comb technique  $\theta$  the CHROM2STYLE BLENDING EDITION. **Step 3a/b**: Using the magnetic premium attachment comb (size 4.5 mm), cut the hair around the neck area towards the back of the head. (Step 4–9\*)

# Precision included: magnetic premium attachment combs from 1.5 mm to 6 mm

Optionally available for longer cuts:

9 & 12 mm magnetic premium attachment combs

**BLENDING BLADE** – ideal for blending 0.5–2 mm | 1887-7050