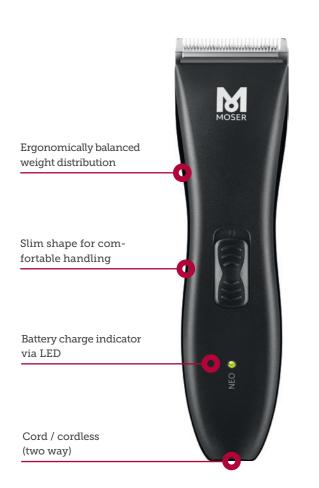

## **NEO**

### Professional starter clipper

The perfect clipper for professionals without compromises when it comes to quality.

| NEO                       |                                                                                      |
|---------------------------|--------------------------------------------------------------------------------------|
| Article no.               | 1886-0051                                                                            |
| EAN                       | Single: 4015110023166<br>Carton: 4015110031512   6 pcs.                              |
| Accessories               | 4 slide-on attachment combs 3, 6, 9, 12 mm, plug-in transformer, cleaning brush, oil |
| Drive                     | DC motor, ~ 5.000 rpm                                                                |
| Run time   charge time    | Up to 1h30   ~ 2h                                                                    |
| Operating voltage         | 100-240 V   50/60 Hz (plug-in-transformer)                                           |
| Dimensions L/W/D   Weight | 174 × 45 × 42 mm   ~ 275 g                                                           |

# Ideal tool to learn all kind of universal hair cutting techniques

The NEO clipper is the ideal tool to learn all kind of universal hair cutting techniques. The detachable standard MAGIC BLADE can also be exchanged to the TEXTURIZING BLADE for even more creativity in the salon. Masculine, casual  $\theta$  unique – the "modern man" look from the roots anniversary collection by MOSER. Accents  $\theta$  boldly visible textures lend greater individuality to the look.