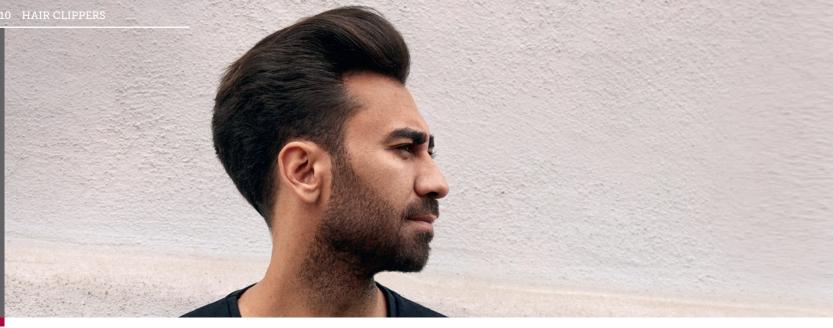

wirelessly. I like that flexibility. Thanks to the special FADING BLADE, I can blend transitions in no time. This clipper is the perfect tool to quickly & easily create short & precise fades."

Enez Dogan

Educator MOSER Artistic Team



### "Short modern crop" by MOSER

This striking style features extremely faded sides and neck, which contrast with the softly textured top hair.









**Step 1**: Horseshoe-shaped section at the top of the head. **Step 2**: Trim the neck and side area with the MOSER GENIO PRO FADING EDITION with closed blade set. (Step 3\*) **Step 4**: Finish the contours with the MOSER T-CUT. **Step 5**: Fade the sides and neck with the attachment combs 3 and 1.5 mm towards 0. (Step 6–7\*)



FADING BLADE – ideal for precise on scalp fades

0.5-2 mm | 1887-7020









## **CHROM2STYLE**



### Professional ergonomic clipper

Stay in balance!

Revolutionary ergonomics will make work more enjoyable.





| CHROM2STYLE               |                                                                                                      |
|---------------------------|------------------------------------------------------------------------------------------------------|
| Article no.               | 1877-0050                                                                                            |
| EAN                       | Single: 4015110017929<br>Carton: 4015110031444   6 pcs.                                              |
| Accessories               | 4 slide-on attachment combs 3, 6, 9, 12 mm, charging stand, plug-in transformer, cleaning brush, oi