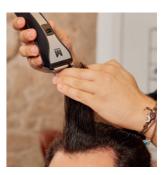

### "Short modern crop" by MOSER

This striking style features extremely faded sides and neck, which contrast with the softly textured top hair.

**Step 1**: Horseshoe-shaped section at the top of the head. **Step 2**: Trim the neck and side area with the MOSER GENIO PRO FADING EDITION with closed blade set. (Step 3\*) **Step 4**: Finish the contours with the MOSER T-CUT. **Step 5**: Fade the sides and neck with the attachment combs 3 and 1.5 mm towards 0. (Step 6–7\*)

FADING BLADE – ideal for precise on scalp fades

0.5-2 mm | 1887-7020