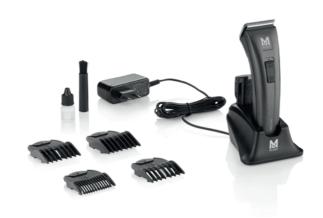

## **GENIO PRO**

# Professional universal clipper with 2 battery packs

Manages difficult hair with a constant speed level & unlimited performance.

| GENIO PRO                 |                                                                                                                                         |
|---------------------------|-----------------------------------------------------------------------------------------------------------------------------------------|
| Article no.               | 1874-0056                                                                                                                               |
| EAN                       | Single: 4015110028284<br>Carton: 4015110028291   6 pcs.                                                                                 |
| Accessories               | 2 standard battery packs, 4 slide-on<br>attachment combs 3, 6, 9, 12 mm,<br>charging stand, plug-in transformer,<br>cleaning brush, oil |
| Drive                     | DC motor, ~ 5.300 rpm                                                                                                                   |
| Run time   charge time    | Up to 2h   ~ 1h20 quick charge                                                                                                          |
| Operating voltage         | 100-240 V   50/60 Hz (plug-in-transformer)                                                                                              |
| Dimensions L/W/D   Weight | 180 × 47 × 42 mm   ~ 280 g                                                                                                              |