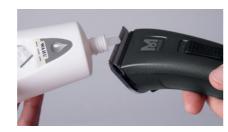

ER

0092-6035



MOSER MOSER

**HAIR DRESSING CAPE** 135 × 150 cm | 0092-6231



CLIPPER COMB

0092-6310



MINI FADE BRUSH

0092-6330



NECK BRUSH WOOD

0092-6381



TOWEL

HAIRDRESSER QUALITY 100 × 48 cm | 0092-6430



HAIR CLIP

4 pcs. 0092-0131



LARGE TOOL BAG

0092-6185

You can find further accessories  $\boldsymbol{\vartheta}$  much more that will inspire you on our website.



## Cleaning & maintenance of clippers & trimmers

Oiling & maintenance reduces friction, heat generation & wear of the blade set, protects from external influences & extends the service life of the appliance. Neglecting maintenance causes drive & transmission wear & also reduces battery operating time & cutting performance! Clean & oil blade set after every haircut if possible, but at least 1x daily!







Step 1: Remove the blade set. Step 2: Clean the blade with a brush. To remove hairs between the blade & the comb, press the "Easy Cleaning" button. Step 3: Remove any accumulated hair from the housing & the inside of the housing (eccentric) of the appliance. Step 4: Put the blade set back on the clipper. Step 5: Disinfect. Step 6: Lubricate in 5 points. Step 7: Turn on the clipper to distribute the oil evenly.



#### **BLADE ICE**

Highly effective 4in1 Spray that provides instant cooling, lubrication & cleaning for your clipper blades & prevents corrosion.

Contents: 400 ml 2999-7900



#### **CLEANING SPRAY**

Highly effective cleaning spray. Keeps all blade sets clean. Prevents corrosion for a long blade set service life. Content: 250 ml 4005-7052



#### SPECIAL BLADE OIL

For profe