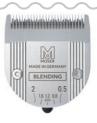

BLENDING BLADE - ideal for blending 0.5-2 mm | 1887-7050 MAGIC BLADE II - standard blade set 0.7-3 mm | 1884-7041

"KUNO is in a league of its own. Its precision & performance are just great. This machine is an irrepressible one power pack, lies perfectly in hand & is brilliant at its handling!"

#### BLENDING BLADE - ideal for blending

0.5-2 mm | 1887-7050

Extra flat angle for cuts close to the skin

Effortlessly create natural transitions thanks to the new offset cutting teeth geometry - faster than when using scissors or standard blade sets, ideal for blending

Short cutting length & delicate gradation: from 0.5 to 2 mm in 5 steps to the perfect result

#### **BLENDING**

#### **BLENDING BLADE**

For smooth  $\vartheta$  natural transitions 0.5–2 mm.

22 HAIR CLIPPERS HAIR CLIPPERS 23