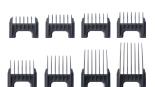

# Precision included: magnetic premium attachment combs from 1.5 mm to 6 mm

Optionally available for longer cuts:

9 & 12 mm magnetic premium attachment combs

**BLENDING BLADE** – ideal for blending 0.5–2 mm | 1887-7050