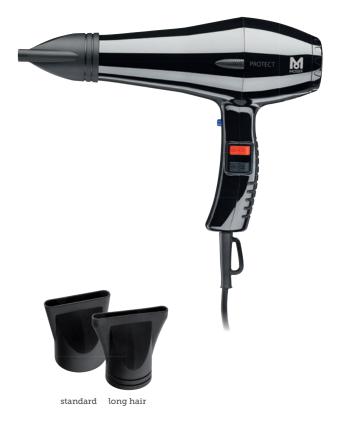

|
| Safety                    | Safety thermostat / overheat protection                                                 |
| Type of operation         | 3 heating stages, cold-shot, 2 speeds                                                   |
| Drive                     | Up to 1.500 Watt, durable AC-collector motor                                            |
| Operating voltage         | 1.500 W   220-240 V~   50/60 Hz                                                         |
| Cable                     | 2.8 m professional cable with hanging loop                                              |
| Dimensions L/W/D   Weight | 240 × 90 × 220 mm   ~ 570 g                                                             |





## **EDITION PRO 2**



### Classic 2.000 W professional hair dryer

| EDITION PRO 2             |                                                                                                                 |
|---------------------------|-----------------------------------------------------------------------------------------------------------------|
| Article no.               | 4332-0050                                                                                                       |
| EAN                       | Single: 4015110034483<br>Carton: 4015110034490   6 pcs.                                                         |
| Accessories               | 2 professional click & turn nozzles – both<br>with OAS (Over-Air-System)   removable<br>high-grade steel filter |
| Air f