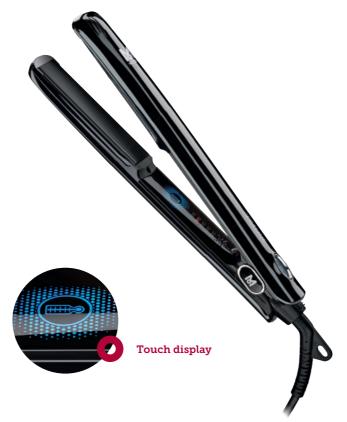

ime | 25 sec.                                                                                                   |
| Operating temperature    | 150-230 °C in 5 steps by touch display                                                                    |
| Sleep mode               | Safety cut-off after 60 min.                                                                              |
| Operating voltage        | 43-47 W   110-240 V   50/60 Hz                                                                            |
| Cable                    | 2.7 m professional swivel cord with hanging loop                                                          |
| Weight                   | ~ 210 q                                                                                                   |



## **CERASTYLE MINI**



| 4480-0050                                                |
|----------------------------------------------------------|
| Single: 4015110008460<br>Carton: 4015110018964   24 pcs. |
| Heat resistant travel bag                                |
| Width: 13 mm, length: 60 mm ceramic-tourmaline-coated    |
| 60 sec.                                                  |
| 180 °C                                                   |
| 20 W   110-240 V   50/60 Hz                              |
| 2.5 m professional swivel cord                           |
| ~ 60 g                                                   |
|                                                          |



## **CERASTYLE PRO**



# Professional ceramic hair straightener

| CERASTYLE PRO