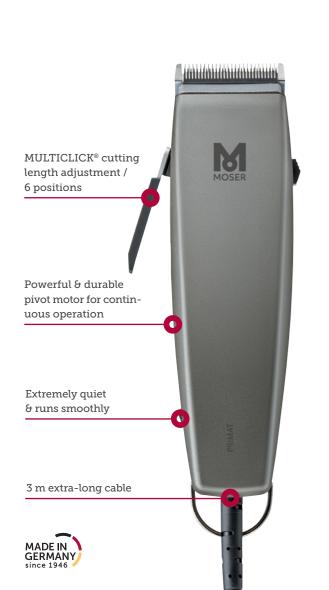

# Most durable professional corded clipper

Maximum efficiency!

Corded reliable clipper with an ideal performance even cutting thick & afro hair.

| PRIMAT                              |                                                                 |
|-------------------------------------|-----------------------------------------------------------------|
| Lightgrey<br>Article no.: 1230-0051 | EAN Single: 4015110000297<br>EAN Carton: 4015110020639   6 pcs. |
| Titan<br>Article no.: 1230-0053     | EAN Single: 4015110006589<br>EAN Carton: 4015110020646   6 pcs. |
| Accessories                         | 2 slide-on attachment combs 4.5 θ 9 mm, cleaning brush, oil     |
| Drive                               | Pivot motor, ~ 3.000 rpm                                        |
| Operating voltage                   | Max. 15 W   220–240 V   50/60 Hz ~ 3 m professional cord        |
| Dimensions L/W/D   Weight           | 180 × 67 × 42 mm   ~ 620 g                                      |

# Professional corded fading clipper

Non-stop fading! Short and clean fades due to 0-overlap adjustment. Continuous quiet and smooth running performance.

| PRIMAT FADING             |                                                                     |
|---------------------------|---------------------------------------------------------------------|
| Article no.               | 1230-0002                                                           |
| EAN                       | Single: 4015110028161<br>Carton: 4015110028178   6 pcs.             |
| Accessories               | 3 slide-on attachment combs<br>1.5 & 3 & 4.5mm, cleaning brush, oil |
| Drive                     | Pivot motor, ~ 3.000 rpm                                            |
| Operating voltage         | Max. 15 W   220–240 V   50/60 Hz ~ 3 m professional cord            |
| Dimensions L/W/D   Weight | 180 × 67 × 42 mm   ~ 620 g                                          |

MULTICLICK® cutting length adjustment / 6 positions

Powerful & durable pivot motor for continuous operation

Extremely quiet & runs smoothly

3 m extra-long cable

STAR BLADE – professional stainless steel blade set 0.7–3 mm | 1230-7710