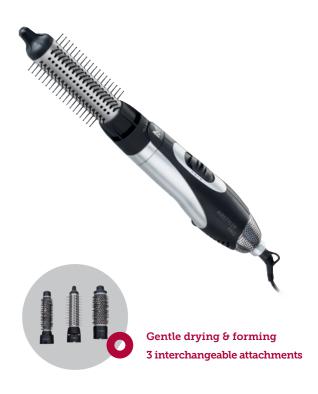

-------------|
| Article no.       | 4550-0050                                                                 |
| EAN               | EAN Single: 4015110035800<br>EAN Carton: 4015110035817   6 pcs.           |
| Accessories       | 3 thermal circular brushes Ø 25, 30, 38 mm 30mm with retractable bristles |
| Type of operation | 2 speed & heat levels, cooling level                                      |
| Safety            | Safety thermostat / overheat protection                                   |
| Operating voltage | 1.100 W   120-240 V   50/60 Hz                                            |
| Cable             | 2.8 m professional cable with hanging loop                                |
| Weight            | ~ 240–270 g without cable                                                 |



Styling products like hair sprays, oils or creams can remain on the surface of your straightener plates or curling tong. Unplug your tool  $\vartheta$  wait until it's cooled down. Use a damp cotton wipe to clean the cooled down surfaces from time to time. Allow to dry for a couple of hours before plugging in again.



38 FINISHING & STYLING 59

## **TITANCURL**



# Professional curling tong with titanium coating

| TITANCURL                                |                                                                  |
|------------------------------------------|------------------------------------------------------------------|
| <b>Ø 19 mm</b><br>Article no.: 4443-0050 | EAN Single: 4015110017943<br>EAN Carton: 4015110021384   12 pcs. |
| Ø 25 mm<br>Article no.: 4444-0050