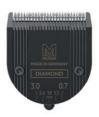

#### DIAMOND BLADE

High precision blade with carbon coating for standard cutting like mass removal, clipper-over-comb technique  $\theta$  off the scalp transitions: rinsable, disinfectable, durable, 0.7–3 mm.