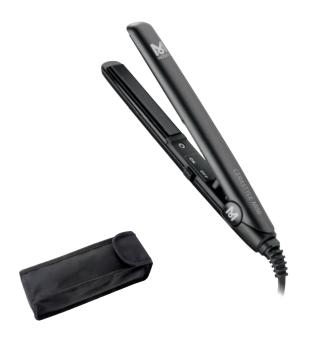

|



## **CERASTYLE MINI**



| 4480-0050                                                |
|----------------------------------------------------------|
| Single: 4015110008460<br>Carton: 4015110018964   24 pcs. |
| Heat resistant travel bag                                |
| Width: 13 mm, length: 60 mm ceramic-tourmaline-coated    |
| 60 sec.                                                  |
| 180 °C                                                   |
| 20 W   110-240 V   50/60 Hz                              |
| 2.5 m professional swivel cord                           |
| ~ 60 g                                                   |
|                                                          |



## **CERASTYLE PRO**



# Professional ceramic hair straightener

| CERASTYLE PRO                          |                                                                             |
|----------------------------------------|-----------------------------------------------------------------------------|
| Black<br>Article no.: 4417-0050        | EAN Single: 4015110011682<br>EAN Carton: 4015110017660   12 pcs.            |
| <b>White</b><br>Article no.: 4417-0051 | EAN Single: 4015110011675<br>EAN Carton: 4015110018971   12 pcs.            |
| Heating plates                         | Width: 24 mm, length: 90 mm rounded floating styling plates, ceramic-coated |
| Heat-up time                           | 30 sec.                                                                     |
| Oper