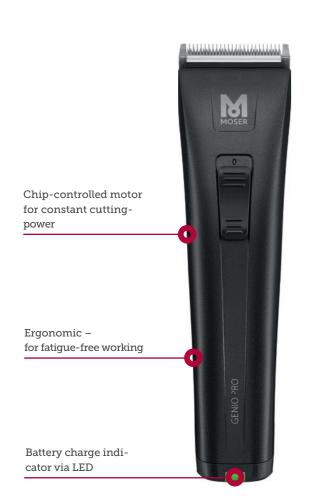

## **GENIO PRO FADING EDITION**

### Professional fading clipper

PEITERE INFOS

Never stop fading! Extra high speed for fast & precise cutting.

Constant speed also for difficult hair & unlimited performance with 2 standard battery packs.