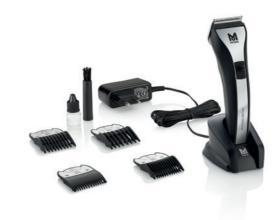

| CHROM2STYLE BLENDING EDITION |                                                                                                                       |
|------------------------------|-----------------------------------------------------------------------------------------------------------------------|
| Article no.                  | 1877-0052                                                                                                             |
| EAN                          | Single: 4015110023463<br>Carton: 4015110031451   6 pcs.                                                               |
| Accessories                  | 4 magnetic premium attachment combs<br>1.5, 3, 4.5, 6 mm, charging stand, plug-in<br>transformer, cleaning brush, oil |
| Special warranty             | 2 years on battery                                                                                                    |
| Drive                        | DC motor with sound proofing, ~ 5.750 rpm                                                                             |
| Run time   charge time       | Up to 1h45   ~ 1h20 quick charge                                                                                      |
| Operating voltage            | 100-240 V   50/60 Hz (plug-in-transformer)                                                                            |
| Dimensions L/W/D   Weight    | 178 × 48 × 52 mm   ~ 270 g                                                                                            |