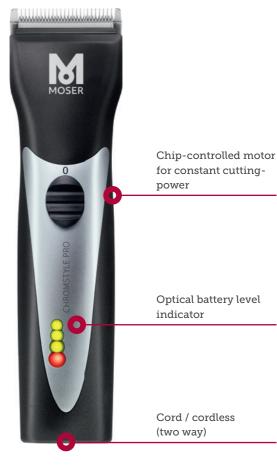

## **CHROMSTYLE PRO**

### Professional universal clipper

#### The classic!

MOSER's best selling cordless clipper with constant speed for all kind of hair.

| CHROMSTYLE PRO            |                                                                                                            |
|---------------------------|------------------------------------------------------------------------------------------------------------|
| Article no.               | 1871-0081                                                                                                  |
| EAN                       | Single: 4015110019497<br>Carton: 4015110031307   6 pcs.                                                    |
| Accessories               | 4 slide-on attachment combs 3, 6, 9, 12<br>mm, charging stand, plug-in transformer,<br>cleaning brush, oil |
| Information system        | Optical: via LED   acoustic: via signal-tones                                                              |
| Drive                     | DC motor with sound proofing, ~ 5.000 rpm                                                                  |
| Run time   charge time    | Up to 1h30   ~ 1h quick charge                                                                             |
| Operating voltage         | 100-240 V   50/60 Hz (plug-in-transformer                                                                  |
| Dimensions L/W/D   Weight | 178 × 46 × 50 mm   ~ 290 g                                                                                 |

### Ergonomic & well balanced.

The successor of the best-selling cordless hair clipper from MOSER the CHROMSTYLE PRO.

More power and battery runtime for more comfortable working through due to improved ergonomics.