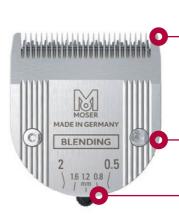

BLENDING BLADE - ideal for blending 0.5-2 mm | 1887-7050 MAGIC BLADE II - standard blade set 0.7-3 mm | 1884-7041

"KUNO is in a league of its own. Its precision & performance are just great. This machine is an irrepressible one power pack, lies perfectly in hand & is brilliant at its handling!"

#### BLENDING BLADE - ideal for blending

0.5-2 mm | 1887-7050

Extra flat angle for cuts close to the skin

Effortlessly create natural transitions thanks to the new offset cutting teeth geometry - faster than when using scissors or standard blade sets, ideal for blending

Short cutting length & delicate gradation: from 0.5 to 2 mm in 5 steps to the perfect result