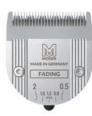

xpertise Made in Germany

MOSER offers a wide range of blade sets for all kind of hair cuts, cutting applications  $\theta$  techniques. Choose the right blade set for your individual requirements.

#### STANDARD APPLICATIONS

#### MAGIC BLADE

High precision blade for standard cutting like mass-removal, clipper-over-comb technique  $\theta$  off the scalp transitions, 0.7–3 mm.



#### DIAMOND BLADE

High precision blade with carbon coating for standard cutting like mass removal, clipper-over-comb technique  $\theta$  off the scalp transitions: rinsable, disinfectable, durable, 0.7–3 mm.





#### **TEXTURING**

#### **TEXTURIZING BLADE**

For creative texturizing & slicing techniques. 3 levels of intensity.





#### **FADING**

#### FADING BLADE

For precise on-scalp fades 0.5–2 mm.





#### **BLENDING**

#### **BLENDING BLADE**

For smooth  $\vartheta$  natural transitions 0.5–2 mm.









22 HAIR CLIPPERS HAIR CLIPPERS 23

### Attachment combs & blade set compatibility of **MOSER** clippers

Antonion for the fact that the same of the

|                                 | © MAJEC 0,7    | © 100 0.2 1 1 1 1 1 1 1 1 1 1 1 1 1 1 1 1 1 1 1 | 0 000000 0 0 0000000000000000000000000 | THE STATE OF THE S | C ELECTRIC ST.    | FACOUS 2 0.5    |                       | 313                     |                         | distinctive the districtive th |
|---------------------------------|----------------|-------------------------------------------------|----------------------------------------|--------------------------------------------------------------------------------------