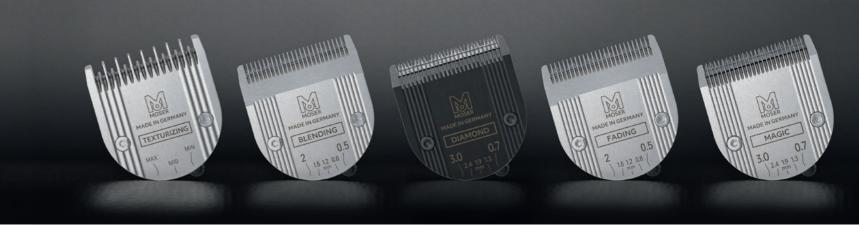

### Blade set expertise Made in Germany

MOSER offers a wide range of blade sets for all kind of hair cuts, cutting applications  $\theta$  techniques. Choose the right blade set for your individual requirements.

#### STANDARD APPLICATIONS

#### MAGIC BLADE

High precision blade for standard cutting like mass-removal, clipper-over-comb technique  $\theta$  off the scalp transitions, 0.7–3 mm.

#### DIAMOND BLADE

High precision blade with carbon coating for standard cutting like mass removal, clipper-over-comb technique  $\theta$  off the scalp transitions: rinsable, disinfectable, durable, 0.7–3 mm.

#### **TEXTURING**

#### **TEXTURIZING BLADE**

For creative texturizing & slicing techniques. 3 levels of intensity.

#### **FADING**

#### FADING BLADE

For precise on-scalp fades 0.5–2 mm.

#### **BLENDING**

#### **BLENDING BLADE**

For smooth  $\vartheta$  natural transitions 0.5–2 mm.

22 HAIR CLIPPERS HAIR CLIPPERS 23