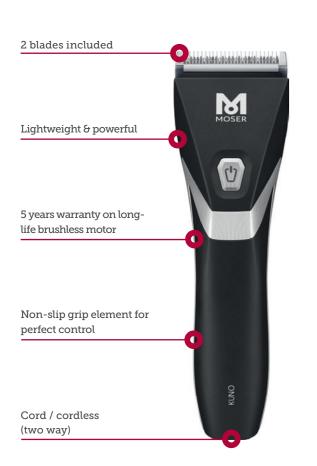

### **KUNO**

Professional superior clipper – our most powerful, most durable & most compact MASTERPIECE

When the best isn't good enough! A true flyweight power pack – for real professional performance! The ideal combination of compactness & performance.

| KUNO                      |                                                                                                                              |
|---------------------------|------------------------------------------------------------------------------------------------------------------------------|
| Article no.               | 1887-0050                                                                                                                    |
| EAN                       | Single: 4015110016663<br>Carton: 4015110031543   6 pcs.                                                                      |
| Accessories               | 6 magnetic premium attachment combs<br>1.5, 3, 4.5, 6, 9, 12 mm, charging stand,<br>plug-in transformer, cleaning brush, oil |
| Special warranty          | 2 years on battery   5 years on motor                                                                                        |
| Drive                     | Brushless DC-Motor, ~ 7.200 rpm                                                                                              |
| Run time   charge time    | Up to 2h   ~ 1h10 quick charge                                                                                               |
| Operating voltage         | 100-240 V   50/60 Hz (plug-in-transformer)                                                                                   |
| Dimensions L/W/D   Weight | 159 × 47 × 48 mm   210 g                                                                                                     |