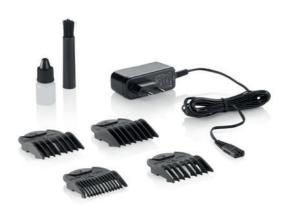

| KUNO                      |                                                                                                                              |
|---------------------------|------------------------------------------------------------------------------------------------------------------------------|
| Article no.               | 1887-0050                                                                                                                    |
| EAN                       | Single: 4015110016663<br>Carton: 4015110031543   6 pcs.                                                                      |
| Accessories               | 6 magnetic premium attachment combs<br>1.5, 3, 4.5, 6, 9, 12 mm, charging stand,<br>plug-in transformer, cleaning brush, oil |
| Special warranty          | 2 years on battery   5 years on motor                                                                                        |
| Drive                     | Brushless DC-Motor, ~ 7.200 rpm                                                                                              |
| Run time   charge time    | Up to 2h   ~ 1h10 quick charge                                                                                               |
| Operating voltage         | 100-240 V   50/60 Hz (plug-in-transformer)                                                                                   |
| Dimensions L/W/D   Weight | 159 × 47 × 48 mm   210 g                                                                                                     |