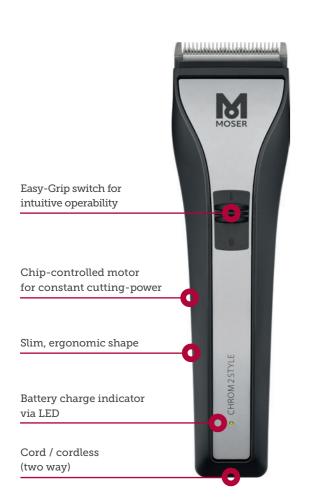

## **CHROM2STYLE**

### Professional ergonomic clipper

Stay in balance!

Revolutionary ergonomics will make work more enjoyable.

| CHROM2STYLE               |                                                                                                      |
|---------------------------|------------------------------------------------------------------------------------------------------|
| Article no.               | 1877-0050                                                                                            |
| EAN                       | Single: 4015110017929<br>Carton: 4015110031444   6 pcs.                                              |
| Accessories               | 4 slide-on attachment combs 3, 6, 9, 12 mm, charging stand, plug-in transformer, cleaning brush, oil |
| Special warranty          | 2 years on battery                                                                                   |
| Drive                     | DC motor with sound proofing, ~ 5.300 rpm                                                            |
| Run time   charge time    | Up to 2h   ~ 1h20 quick charge                                                                       |
| Operating voltage         | 100-240 V   50/60 Hz (plug-in-transformer)                                                           |
| Dimensions L/W/D   Weight | 178 × 48 × 52 mm   ~ 270 g                                                                           |

### Ergonomic & well balanced.

The successor of the best-selling cordless hair clipper from MOSER the CHROMSTYLE PRO.

More power and battery runtime for more comfortable working through due to improved ergonomics.