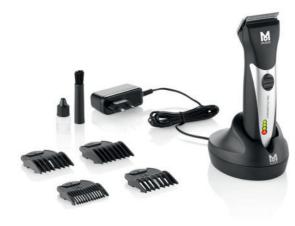

## **CHROMSTYLE PRO**

### Professional universal clipper

#### The classic!

MOSER's best selling cordless clipper with constant speed for all kind of hair.

| CHROMSTYLE PRO            |                                                                                                            |
|---------------------------|------------------------------------------------------------------------------------------------------------|
| Article no.               | 1871-0081                                                                                                  |
| EAN                       | Single: 4015110019497<br>Carton: 4015110031307   6 pcs.                                                    |
| Accessories               | 4 slide-on attachment combs 3, 6, 9, 12<br>mm, charging stand, plug-in transformer,<br>cleaning brush, oil |
| Information system        | Optical: via LED   acoustic: via signal-tones                                                              |
| Drive                     | DC motor with sound proofing, ~ 5.000 rpm                                                                  |
| Run time   charge time    | Up to 1h30   ~ 1h quick charge                                                                             |
| Operating voltage         | 100-240 V   50/60 Hz (plug-in-transformer                                                                  |
| Dimensions L/W/D   Weight | 178 × 46 × 50 mm   ~ 290 g                                                                                 |