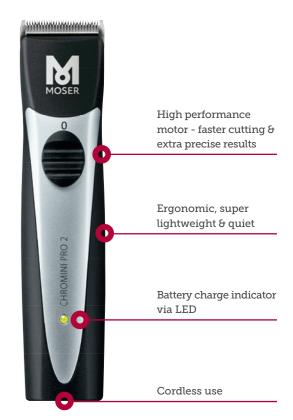

## **CHROM2STYLE**

### Professional ergonomic clipper

Stay in balance!

Revolutionary ergonomics will make work more enjoyable.

| CHROM2STYLE               |                                                                                                      |
|---------------------------|------------------------------------------------------------------------------------------------------|
| Article no.               | 1877-0050                                                                                            |
| EAN                       | Single: 4015110017929<br>Carton: 4015110031444   6 pcs.                                              |
| Accessories               | 4 slide-on attachment combs 3, 6, 9, 12 mm, charging stand, plug-in transformer, cleaning brush, oil |
| Special warranty          | 2 years on battery                                                                                   |
| Drive                     | DC motor with sound proofing, ~ 5.300 rpm                                                            |
| Run time   charge time    | Up to 2h   ~ 1h20 quick charge                                                                       |
| Operating voltage         | 100-240 V   50/60 Hz (plug-in-transformer)                                                           |
| Dimensions L/W/D   Weight | 178 × 48 × 52 mm   ~ 270 g                                                                           |

### Ergonomic & well balanced.

The successor of the best-selling cordless hair clipper from MOSER the CHROMSTYLE PRO.

More power and battery runtime for more comfortable working through due to improved ergonomics.