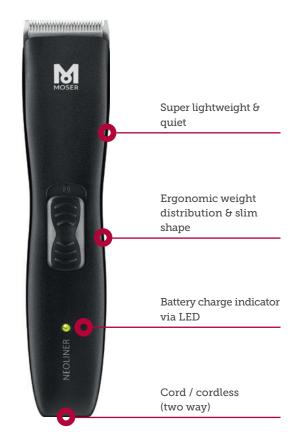

## **NEO**

### Professional starter clipper

The perfect clipper for professionals without compromises when it comes to quality.

| NEO                       |                                                                                      |
|---------------------------|--------------------------------------------------------------------------------------|
| Article no.               | 1886-0051                                                                            |
| EAN                       | Single: 4015110023166<br>Carton: 4015110031512   6 pcs.                              |
| Accessories               | 4 slide-on attachment combs 3, 6, 9, 12 mm, plug-in transformer, cleaning brush, oil |
| Drive                     | DC motor, ~ 5.000 rpm                                                                |
| Run time   charge time    | Up to 1h30   ~ 2h                                                                    |
| Operating voltage         | 100-240 V   50/60 Hz (plug-in-transformer)                                           |
| Dimensions L/W/D   Weight | 174 × 45 × 42 mm   ~ 275 g                                                           |

# Ideal tool to learn all kind of universal hair cutting techniques

The NEO clipper is the ideal tool to learn all kind of universal hair cutting techniques. The detachable standard MAGIC BLADE can also be exchanged to the TEXTURIZING BLADE for even more creativity in the salon. Masculine, casual  $\theta$  unique – the "modern man" look from the roots anniversary collection by MOSER. Accents  $\theta$  boldly visible textures lend greater individuality to the look.