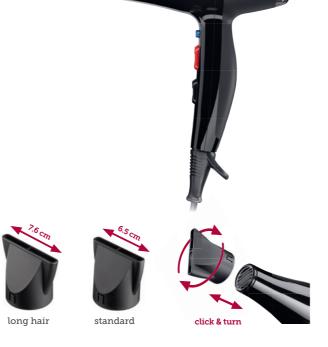

ds                                                                        |  |
| Technology                | Tourmaline generates nuturing ions & gentle infrared warmth for shiny, healthy hair – with antistatic effect |  |
| Drive                     | 2.200 Watt, durable AC-collector motor                                                                       |  |
| Operating voltage         | 2.200 W   220-240 V~   50/60 Hz                                                                              |  |
| Cable                     | 3 m professional cable with hanging loop                                                                     |  |
| Dimensions L/W/D   Weight | 215 × 80 × 245 mm   ~ 515 g                                                                                  |  |





## **PROTECT**



### Strong professional hair dryer

| PROTECT                   |                                                                                         |
|---------------------------|-----------------------------------------------------------------------------------------|
| Article no.               | 4360-0050                                                                               |
| EAN                       | Single: 4015110009405<br>Carton: 4015110021308   12 pcs.                                |
| Accessories               | 1 professional standard nozzle,<br>1 professional long hair nozzle,<br>removable filter |
| Air flow                  | ~ 84 m³/h                                                                               |
| Safety