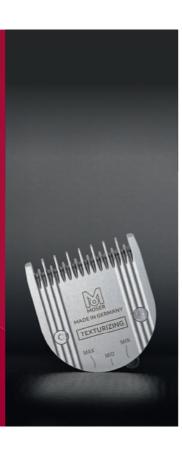

#### **TEXTURING**

#### **TEXTURIZING BLADE**

For creative texturizing & slicing techniques. 3 levels of intensity.