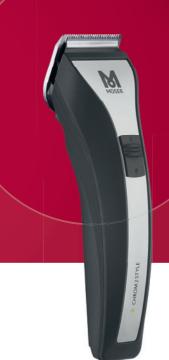

## **CHROM2STYLE**

### Professional ergonomic clipper

Stay in balance!

Revolutionary ergonomics will make work more enjoyable.

| CHROM2STYLE               |                                                                                                      |
|---------------------------|------------------------------------------------------------------------------------------------------|
| Article no.               | 1877-0050                                                                                            |
| EAN                       | Single: 4015110017929<br>Carton: 4015110031444   6 pcs.                                              |
| Accessories               | 4 slide-on attachment combs 3, 6, 9, 12 mm, charging stand, plug-in transformer, cleaning brush, oil |
| Special warranty          | 2 years on battery                                                                                   |
| Drive                     | DC motor with sound proofing, ~ 5.300 rpm                                                            |
| Run time   charge time    | Up to 2h   ~ 1h20 quick charge                                                                       |
| Operating voltage         | 100-240 V   50/60 Hz (plug-in-transformer)                                                           |
| Dimensions L/W/D   Weight | 178 × 48 × 52 mm   ~ 270 g                                                                           |