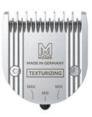

#### **TEXTURIZING BLADE**

For creative texturizing & slicing techniques. 3 levels of intensity.