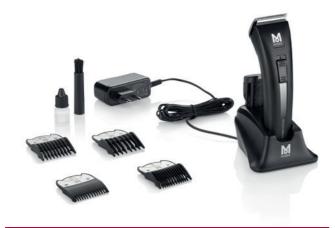

### **KUNO**

Professional superior clipper – our most powerful, most durable & most compact MASTERPIECE

When the best isn't good enough! A true flyweight power pack – for real professional performance! The ideal combination of compactness & performance.

| KUNO                      |                                                                                                                              |
|---------------------------|------------------------------------------------------------------------------------------------------------------------------|
| Article no.               | 1887-0050                                                                                                                    |
| EAN                       | Single: 4015110016663<br>Carton: 4015110031543   6 pcs.                                                                      |
| Accessories               | 6 magnetic premium attachment combs<br>1.5, 3, 4.5, 6, 9, 12 mm, charging stand,<br>plug-in transformer, cleaning brush, oil |
| Special warranty          | 2 years on battery   5 years on motor                                                                                        |
| Drive                     | Brushless DC-Motor, ~ 7.200 rpm                                                                                              |
| Run time   charge time    | Up to 2h   ~ 1h10 quick charge                                                                                               |
| Operating voltage         | 100-240 V   50/60 Hz (plug-in-transformer)                                                                                   |
| Dimensions L/W/D   Weight | 159 × 47 × 48 mm   210 g                                                                                                     |

BLENDING BLADE - ideal for blending 0.5-2 mm | 1887-7050 MAGIC BLADE II - standard blade set 0.7-3 mm | 1884-7041

"KUNO is in a league of its own. Its precision & performance are just great. This machine is an irrepressible one power pack, lies perfectly in hand & is brilliant at its handling!"