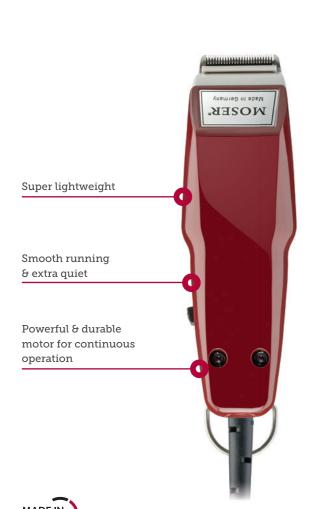

### **KUNO**

Professional superior clipper – our most powerful, most durable & most compact MASTERPIECE

When the best isn't good enough! A true flyweight power pack – for real professional performance! The ideal combination of compactness & performance.

| KUNO                      |                                                                                                                              |
|---------------------------|------------------------------------------------------------------------------------------------------------------------------|
| Article no.               | 1887-0050                                                                                                                    |
| EAN                       | Single: 4015110016663<br>Carton: 4015110031543   6 pcs.                                                                      |
| Accessories               | 6 magnetic premium attachment combs<br>1.5, 3, 4.5, 6, 9, 12 mm, charging stand,<br>plug-in transformer, cleaning brush, oil |
| Special warranty          | 2 years on battery   5 years on motor                                                                                        |
| Drive                     | Brushless DC-Motor, ~ 7.200 rpm                                                                                              |
| Run time   charge time    | Up to 2h   ~ 1h10 quick charge                                                                                               |
| Operating voltage         | 100-240 V   50/60 Hz (plug-in-transformer)                                                                                   |
| Dimensions L/W/D   Weight | 159 × 47 × 48 mm   210 g                                                                                                     |