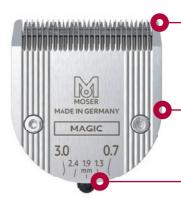

BLENDING BLADE - ideal for blending 0.5-2 mm | 1887-7050 MAGIC BLADE II - standard blade set 0.7-3 mm | 1884-7041

"KUNO is in a league of its own. Its precision & performance are just great. This machine is an irrepressible one power pack, lies perfectly in hand & is brilliant at its handling!"

#### MAGIC BLADE II - standard blade set

0.7-3 mm | 1884-7041

Easy to clean, quick to replace

Ideal for taking out mass, clipper-over-comb technique, working with wet or dry hair

5-stage cutting length adjustment from 0.7 to 3 mm