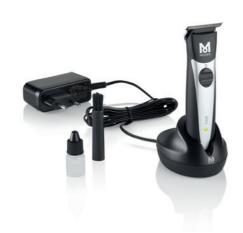

ustic: via signal-tones                                                       |
| Drive                     | DC motor with sound proofing, ~ 7.000 rpm                                                           |
| Run time   charge time    | Up to 1h25   ~ 2h quick charge                                                                      |
| Operating voltage         | 100-240 V   50/60 Hz (plug-in-transformer)                                                          |
| Dimensions L/W/D   Weight | 142 × 32 × 32 mm   ~ 130 g                                                                          |











## **T-CUT**



### Professional t-wide trimmer



Get all kind of hair cuts in shape!

A cordless wide trimmer that allows fast & precise work, straighter edging & wide lining.





| T-CUT                     |                                                          |
|---------------------------|----------------------------------------------------------|
| Article no.               | 1591-0070                                                |
| EAN                       | Single: 4015110015109<br>Carton: 4015110020998   6 pcs.  |
| Accessories               | Charging stand, plug-in transformer, cleaning brush, oil |
| Drive                     | DC motor with sound proofing, ~ 6.400 rpm                |
| Run time   charge time    | Up to 1h   ~ 2h quick charge                             |
| Operating voltage         | 100-240 V, 50/60 Hz (plug-in-transformer)                |
| Dimensions L/W/D   Weight | 142 × 32 × 32 mm   ~ 135 g