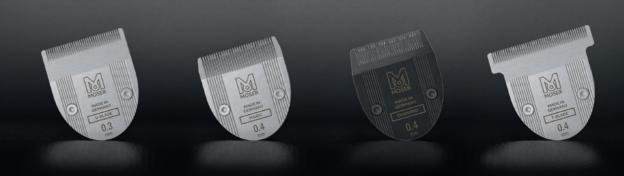

### Blade set expertise Made in Germany

MOSER offers a wide range of blade sets for all kind of hair cuts, cutting applications  $\theta$  techniques. Choose the right blade set for your individual requirements.

#### STANDARD APPLICATIONS

#### MAGIC BLADE

High precision blade for standard cutting like mass-removal, clipper-over-comb technique  $\theta$  off the scalp transitions, 0.7–3 mm.

#### DIAMOND BLADE

High precision blade with carbon coating for standard cutting like mass removal, clipper-over-comb technique  $\theta$  off the scalp transitions: rinsable, disinfectable, durable, 0.7–3 mm.

#### **TEXTURING**

#### **TEXTURIZING BLADE**

For creative texturizing & slicing techniques. 3 levels of intensity.

#### **FADING**

#### FADING BLADE

For precise on-scalp fades 0.5–2 mm.

#### **BLENDING**

#### **BLENDING BLADE**

For smooth  $\vartheta$  natural transitions 0.5–2 mm.

22 HAIR CLIPPERS HAIR CLIPPERS 23