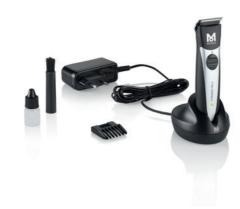

## **CHROM2STYLE**

### Professional ergonomic clipper

Stay in balance!

Revolutionary ergonomics will make work more enjoyable.

| CHROM2STYLE               |                                                                                                      |
|---------------------------|------------------------------------------------------------------------------------------------------|
| Article no.               | 1877-0050                                                                                            |
| EAN                       | Single: 4015110017929<br>Carton: 4015110031444   6 pcs.                                              |
| Accessories               | 4 slide-on attachment combs 3, 6, 9, 12 mm, charging stand, plug-in transformer, cleaning brush, oil |
| Special warranty          | 2 years on battery                                                                                   |
| Drive                     | DC motor with sound proofing, ~ 5.300 rpm                                                            |
| Run time   charge time    | Up to 2h   ~ 1h20 quick charge                                                                       |
| Operating voltage         | 100-240 V   50/60 Hz (plug-in-transformer)                                                           |
| Dimensions L/W/D   Weight | 178 × 48 × 52 mm   ~ 270 g                                                                           |

### Ergonomic & well balanced.

The successor of the best-selling cordless hair clipper from MOSER the CHROMSTYLE PRO.

More power and battery runtime for more comfortable working through due to improved ergonomics.