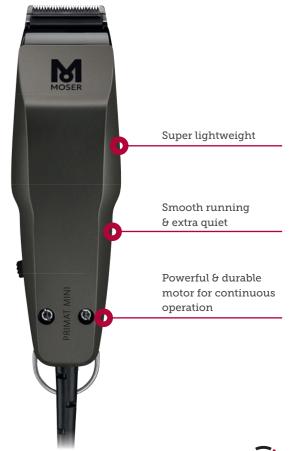

## **PRIMAT**

# Most durable professional corded clipper

Maximum efficiency!

Corded reliable clipper with an ideal performance even cutting thick & afro hair.

| PRIMAT                              |                                                                 |
|-------------------------------------|-----------------------------------------------------------------|
| Lightgrey<br>Article no.: 1230-0051 | EAN Single: 4015110000297<br>EAN Carton: 4015110020639   6 pcs. |
| Titan<br>Article no.: 1230-0053     | EAN Single: 4015110006589<br>EAN Carton: 4015110020646   6 pcs. |
| Accessories                         | 2 slide-on attachment combs 4.5 θ 9 mm, cleaning brush, oil     |
| Drive                               | Pivot motor, ~ 3.000 rpm                                        |
| Operating voltage                   | Max. 15 W   220–240 V   50/60 Hz ~ 3 m professional cord        |
| Dimensions L/W/D   Weight           | 180 × 67 × 42 mm   ~ 620 g                                      |

MULTICLICK® cutting length adjustment / 6 positions

Powerful & durable pivot motor for continuous operation

Extremely quiet & runs smoothly

3 m extra-long cable

STAR BLADE – professional stainless steel blade set 0.7–3 mm | 1230-7710