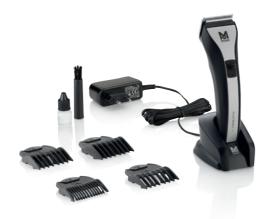

## **CHROM2STYLE**

### Professional ergonomic clipper

Stay in balance!

Revolutionary ergonomics will make work more enjoyable.

| CHROM2STYLE               |                                                                                                      |
|---------------------------|------------------------------------------------------------------------------------------------------|
| Article no.               | 1877-0050                                                                                            |
| EAN                       | Single: 4015110017929<br>Carton: 4015110031444   6 pcs.                                              |
| Accessories               | 4 slide-on attachment combs 3, 6, 9, 12 mm, charging stand, plug-in transformer, cleaning brush, oil |
| Special warranty          | 2 years on battery                                                                                   |
| Drive                     | DC motor with sound proofing, ~ 5.300 rpm                                                            |
| Run time   charge time    | Up to 2h   ~ 1h20 quick charge                                                                       |
| Operating voltage         | 100-240 V   50/60 Hz (plug-in-transformer)                                                           |
| Dimensions L/W/D   Weight | 178 × 48 × 52 mm   ~ 270 g                                                                           |